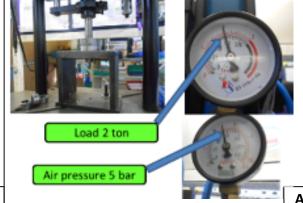

WIDELY/DEEPLY:-

PROBLEM / PRESENT STATUS :- 15 no's found NG pass from rotation stage.

**BEFORE** 

Countermeasure:-Provide Hydropneumatic press for clamping the job.

**AFTER** 

WHY - WHY ANALYSIS :-

Why 1 - A262 rotation jam assly pass to next stage.

## **KAIZEN SUSTENANCE**

WHAT TO DO: Check the load

of machine.

**HOW TO DO:** Add the point in

check sheet.

**FREQUENCY**: Daily

| IG I | KAIZEŃ |  |
|------|--------|--|
|      |        |  |

| COST INCURRED FOR MAKING KAIZEN |            |            |  |  |  |
|---------------------------------|------------|------------|--|--|--|
| MATERIAL                        | LABOUR     | TOTAL      |  |  |  |
| COST IN RS                      | COST IN RS | COST IN RS |  |  |  |
| 5500                            |            | 5500       |  |  |  |
|                                 |            |            |  |  |  |