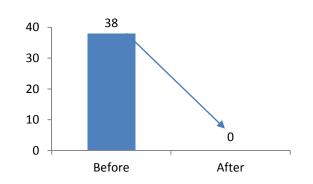

REGISTRATION NO. & DATE: 02.10.14

**REGISTERED BY :- Sandeep Patil** 

MANAGER'S SIGN :- Sunil Kinkar

**RESULT:-**

| BENCHMARK     | 38 No.     |
|---------------|------------|
| TARGET        | 0 No.      |
| KAIZEN START  | 02.10.2014 |
| KAIZEN FINISH | 18.10.2014 |