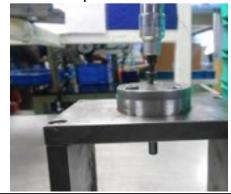

WIDELY/DEEPLY:-

PROBLEM / PRESENT STATUS :- 15 no's found NG pass from rotation stage.

**BEFORE** 

Countermeasure:-Provide Hydropneumatic press for clamping the job.

**AFTER** 

WHY - WHY ANALYSIS :-

Why 1 - A262 rotation jam assly pass to next stage.